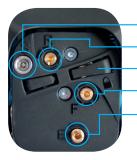

**Materials** 

Knee flexion

Activity level

- **STANCE:** Adjustment of sensitivity for switching to braking mode.
- **RESISTANCE:** Adjustment of braking power.
- LOCK: Manual hydraulic lock switch.

1P130

120° Pyramid

K3-K4

2.79lbs. (1265g)

232/177/36

34mm Tube 330lbs. (150kg)

Weather resistant

- FLEXION: Adjustment of flexion angle.
- **EXTENSION:** Dynamic control of swing phase and terminal impact.