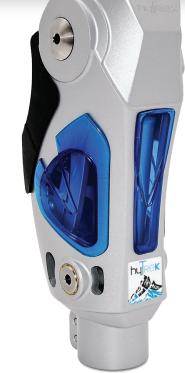

## HUREK YOUR LIFE. YOUR WAY.

Erin Deegan, AK, hyTrek Knee, RUSH Foot<sup>®</sup> LoPro

A **SINGLE AXIS KNEE** with **HYDRAULIC** regulation of stance phase and swing phase, equipped with a manual lock.

- Strong high-end knee for dynamic transfemoral amputees.
- Navigate everyday life activities on all types of terrain; including slopes and stairs.
- Offers smooth ambulation and the ability to safely descend stairs step over step.

Increased patient dynamics Powerful hydraulic brake Wide braking range Optional manual lock Extension assist Maximum patient's weight: 330lbs. (150kg)

1P130-KD

222/174/33

M36 screw

Aluminium, Stainless steel, Titanium